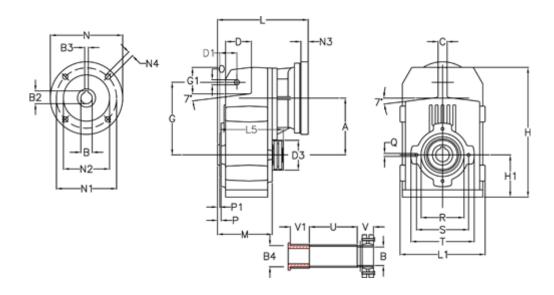

## **Measures**

| A = 211.30 | D1 = 65.0  | l5 = 222.0  | P1                                         | = 4.5    | V =  |
|------------|------------|-------------|--------------------------------------------|----------|------|
| B = 50     | d3 = 120   | M = 163.0   | Q                                          | = M12x19 | V1 = |
| B1 = 28    | G = 278    | N = 250     | R                                          | = 180    |      |
| B2 = 31.3  | G1 = 105.5 | N1 = 215    | S                                          | = 215    |      |
| B3 = 8     | H = 479.0  | N2 = 180    | Т                                          | = 250    |      |
| B4 = 50    | H1 = 144.0 | N4 = M12x16 | Tightening torque Nm adapter bushing = 6.0 |          |      |
| C = 20     | L = 297.5  | O = 22      | Tightening torque Nm shrink disc           | = 12.0   |      |
| D = 93.5   | L1 = 273   | P = 8.5     | U                                          | = 91.0   |      |
| D = 93.5   | L1 = 2/3   | P = 8.5     | U                                          | = 91.0   |      |